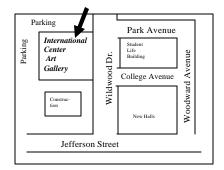

> November 4, 2005 6:00 p.m. - 9:00 p.m. 107 South Wildwood Dr. (Please see map)

Florida State University **International Center** The Division of Student Affairs

107 South Wildwood Dr.

Parking

Park

Inter

Center Art Gallery

Construc-tion

Tallahassee Fl. 32306-4240

www.internationalcenter.fsu.edu

Ā

Vild

Jefferson Street

Park Avenue

College Avenue

New Halls

Student Life Building

| Pa      | Parking                 |             |
|---------|-------------------------|-------------|
| Parking | International<br>Center |             |
| Park    | Art<br>Gallery          | l Dr.       |
|         | Gauery                  | w006        |
|         | Construc-<br>tion       | Wildwood Dr |
|         |                         |             |
|         | Jeffersor               | Stree       |
|         |                         |             |