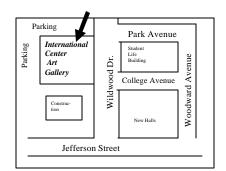

> November 4, 2005 6:00 p.m. - 9:00 p.m. 107 South Wildwood Dr. (Please see map)

Florida State University **International Center** The Division of Student Affairs

107 South Wildwood Dr.

Parking

Park

Inter

Center Art Gallery

Construc-tion

Tallahassee Fl. 32306-4240

www.internationalcenter.fsu.edu

Ā

Vild

Jefferson Street

Park Avenue

College Avenue

New Halls

Student Life Building

| Pa      | Parking                 |             |
|---------|-------------------------|-------------|
| Parking | International<br>Center |             |
| Park    | Art<br>Gallery          | l Dr.       |
|         | Gauery                  | w006        |
|         | Construc-<br>tion       | Wildwood Dr |
|         |                         |             |
|         | Jeffersor               | Stree       |
|         |                         |             |