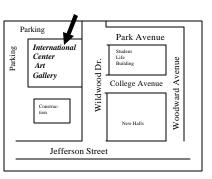

> November 4, 2005 6:00 p.m. - 9:00 p.m. 107 South Wildwood Dr. (Please see map)

Florida State University **International Center** The Division of Student Affairs

107 South Wildwood Dr.

Parking

Park

Inter

Center Art Gallery

Construc-tion

Tallahassee Fl. 32306-4240

www.internationalcenter.fsu.edu

Ā

Vild

Jefferson Street

Park Avenue

College Avenue

New Halls

Student Life Building

| Pa      | Parking                 |             |
|---------|-------------------------|-------------|
| Parking | International<br>Center |             |
| Park    | Art<br>Gallery          | l Dr.       |
|         | Gauery                  | w006        |
|         | Construc-<br>tion       | Wildwood Dr |
|         |                         |             |
|         | Jeffersor               | Stree       |
|         |                         |             |