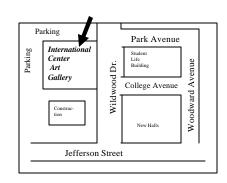

> November 4, 2005 6:00 p.m. - 9:00 p.m. 107 South Wildwood Dr. (Please see map)

Florida State University **International Center** The Division of Student Affairs

107 South Wildwood Dr.

Parking

Park

Inter

Center Art Gallery

Construc-tion

Tallahassee Fl. 32306-4240

www.internationalcenter.fsu.edu

Ā

Vild

Jefferson Street

Park Avenue

College Avenue

New Halls

Student Life Building

| Pa      | Parking                 |             |
|---------|-------------------------|-------------|
| Parking | International<br>Center |             |
| Park    | Art<br>Gallery          | l Dr.       |
|         | Gauery                  | w006        |
|         | Construc-<br>tion       | Wildwood Dr |
|         |                         |             |
|         | Jeffersor               | Stree       |
|         |                         |             |